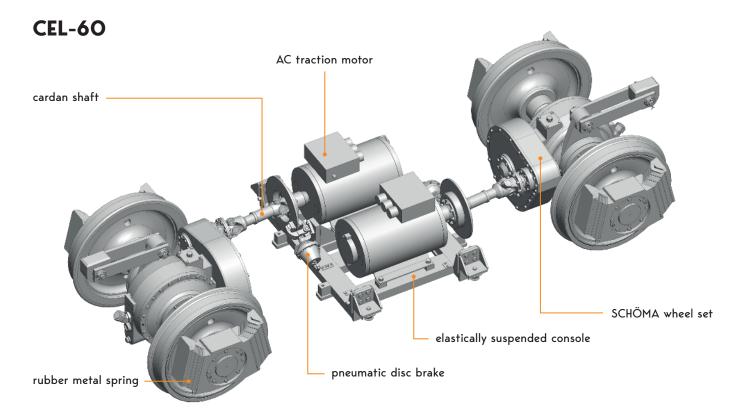

## **ELECTRICAL DRIVE SYSTEM**

## Standard Equipment

- » Air dryer
- » Pneumatic locomotive brake
- » All pipes of stainless steel
- » Standard wiring with flame retardant halogenfree cable
- " Couplers type Willison or similar
- » Pneumatic sanding device
- » Deadman device
- » LED headlights
- » Pneumatic equipment all components clearly arranged on carrier
- " Twin radial blower cooler for AC traction motors
- » Programmable Logic Controller (PLC) incl. wheel slide protection
- » Lead-acid battery cells