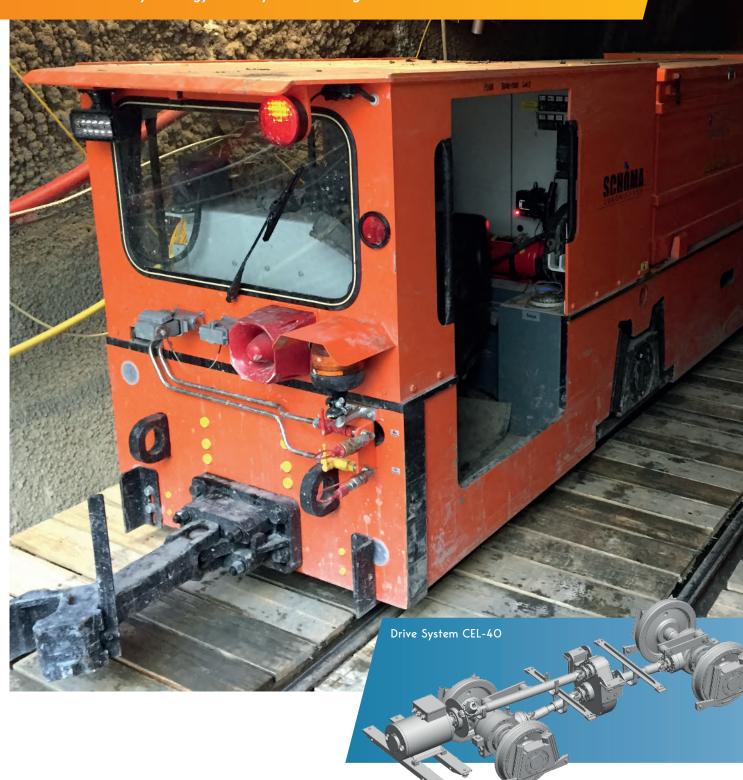

## BATTERY TUNNEL LOCOMOTIVES

robust / emission-free / sensitive driving / wear-free braking & driving / maintenance-friendly / energy recovery while braking

## **ELECTRICAL DRIVE SYSTEM**

## Standard Equipment

- » Air dryer
- » Pneumatic locomotive brake
- » All pipes of stainless steel
- » Standard wiring with flame retardant halogenfree cable
- " Couplers type Willison or similar
- » Pneumatic sanding device
- » Deadman device
- » LED headlights
- » Pneumatic equipment all components clearly arranged on carrier
- " Twin radial blower cooler for AC traction motors
- » Programmable Logic Controller (PLC) incl. wheel slide protection
- » Lead-acid battery cells