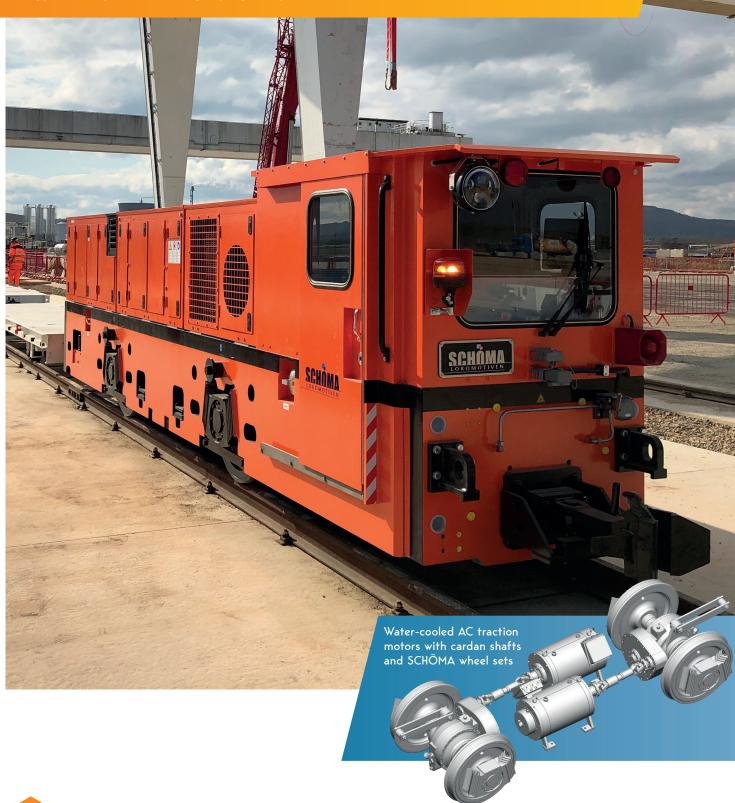

## Standard Equipment

- » Air dryer
- » Pneumatic locomotive and train brake
- » Diesel tank and all pipes of stainless steel
- » Standard wiring with flame retardant halogenfree cable
- » Fire suppression system for engine compartment
- » Couplers type Willison or similar
- » Pneumatic sanding device
- » Deadman device
- » LED headlights
- » Pneumatic equipment all components clearly arranged on carrier
- » Water-cooled AC traction motors
- » Water-cooled generator
- » Programmable Logic Controller (PLC) incl. wheel slide protection
- » Traction battery: safe and robust Lithium-Ion-Technology
- » Compact Diesel Power Pack