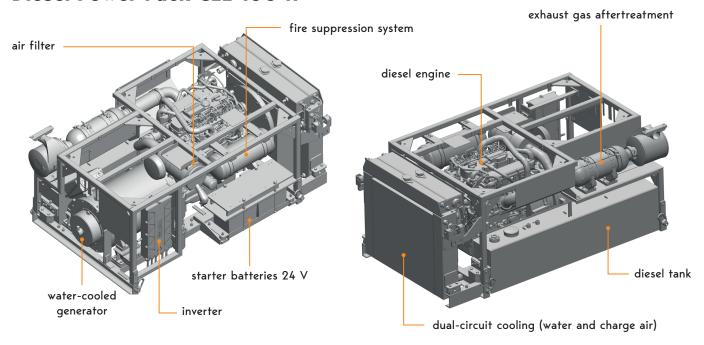

### **Diesel Power Pack CEL-180 H**

## Standard Equipment

- » Air dryer
- » Pneumatic locomotive and train brake
- » Diesel tank and all pipes of stainless steel
- » Standard wiring with flame retardant halogenfree cable
- » Fire suppression system for engine compartment
- » Couplers type Willison or similar
- » Pneumatic sanding device
- » Deadman device
- » LED headlights
- » Pneumatic equipment all components clearly arranged on carrier
- » Water-cooled AC traction motors
- » Water-cooled generator
- » Programmable Logic Controller (PLC) incl. wheel slide protection
- » Traction battery: safe and robust Lithium-Ion-Technology
- » Compact Diesel Power Pack